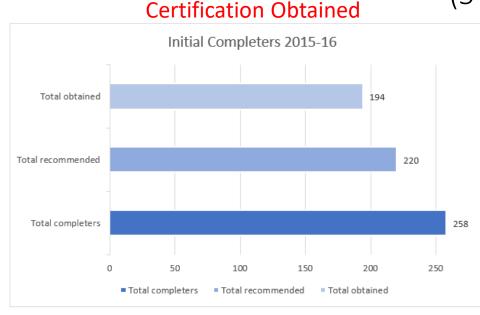

# Employment Information 2020-21 Data Cycle

Analysis of Certification on NYS's TEACH System Completer Self-Report of Status

Data from:

**Initial & Advanced Candidates** 

# **Certification & Employment**

### (5 years post-completion)





#### Employment as Educator (link)

#### Initial Candidates by Completer Cohort





#### Advanced Candidates in Educational Leadership Only (leadership positions, not teaching)



No\_NYS\_TEACHER\_Record TEACHER Or leader for EDL completers

**Note :** No NYS Teacher Record (blue) does not indicate the completer is unemployed or unable to be hired, rather, it may suggest they are working at a **private school, working out of NYS,** or **enrolled in a master's program** to work toward professional certification, etc.

**Source:** Completers w/ TEACH recommendation who are in NYSED IRS database with "teacher" (or building/district leader) listed as title.

# Self-Report of Employment

(2019-20 cohort surveyed Summer 2021- 1year post completion)

## **Respondents:**

Initial = 61

## Ad