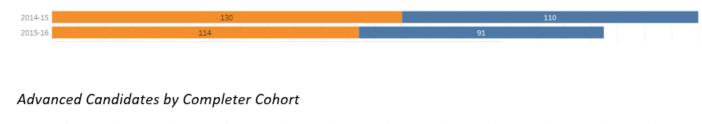

#### Advanced Candidates in Educational Leadership Only (leadership positions, not teaching)

No\_NYS\_TEACHER\_Record TEACHER Or leader for EDL completers

**Note :** No NYS Teacher Record (blue) does not indicate the completer is unemployed or unable to be hired, rather, it may suggest they are working at a **private school, working out of NYS,** or **enrolled in a master's program** to work toward professional certification, etc.