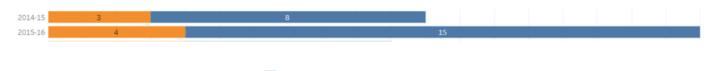

#### Advanced Candidates in Educational Leadership Only (leadership positions, not teaching)

No\_NYS\_TEACHER\_Record TEACHER Or leader for EDL completers

**Note :** No NYS Teacher Record (blue) does not indicate the completer is unemployed or unable to be hired, rather, it may suggest they are working at a **private school, working out of NYS,** or **enrolled in a master's program** to work toward professional certification, etc.