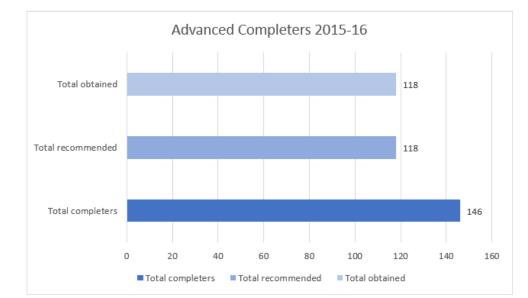

# Employment Information 2020-21 Data Cycle

Analysis of Certification on NYS's TEACH System Completer Self-Report of Status

Data from:

**Initial & Advanced Candidates** 

# **Certification & Employment**

### (5 years post-completion)





#### Employment as Educator (link)

#### Initial Candidates by Completer Cohort





#### Advanced Candidates in Educational Leadership Only (leadership positions, not teaching)



No\_NYS\_TEACHER\_Record TEACHER Or leader for EDL completers

**Note :** No NYS Teacher Record (blue) does not indicate the completer is unemployed or unable to be hired, rather, it may suggest they are working at a **private school, working out of NYS,** or **enrolled in a master's program** to work toward professional certification, etc.

**Source:** Completers w/ TEACH recommendation who are in NYSED IRS database with "teacher" (or building/district leader) listed as title.

# Self-Report of Employment

(2019-20 cohort surveyed Summer 2021- 1year post completion)

## **Respondents:**

Initial = 61

## Adva