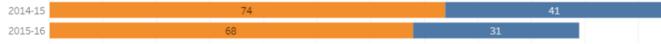

# Employment Information 2020-21 Data Cycle

Analysis of Certification on NYS's TEACH System Completer Self-Report of Status

Data from:

**Initial & Advanced Candidates** 

# **Certification & Employment**

### (5 years post-completion)





#### Employment as Educator (link)

#### Initial Candidates by Completer Cohort





#### Advanced Candidates in Educational Leadership Only (leadership positions, not teaching)



No\_NYS\_TEACHER\_Record TEACHER Or leader for EDL completers

**Note :** No NYS Teacher Record (blue) does not indicate the completer is unemployed or unable to be hired, rather, it may suggest they are working at a **private school, working out of NYS,** or **enrolled in a master's program** to work toward professional certification, etc.

**Source:** Completers w/ TEACH recommendation who are in NYSED IRS database with "teacher" (or building/district leader) listed as title.

# Self-Report of Employment

(2019-20 cohort surveyed Summer 2021- 1year post completion)

## **Respondents:**

Initial = 61

## Advanced = 30

(out of 480+)

|